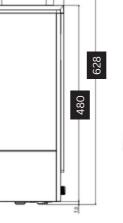

## FRESH MILK SYSTEM

Simultaneous coffee and milk/foam dispense for increased speed of service. Innovative Steam Tech Pro milk foam system delivers high quality beverages.

www.bestir.uk

| Specification                    | BM80 & BM100                                                                                                                                                  |
|----------------------------------|---------------------------------------------------------------------------------------------------------------------------------------------------------------|
| Recommended Daily Output         | 100+ Cups per day                                                                                                                                             |
| Recommended Max Cup Size         | 16oz                                                                                                                                                          |
| Bean Hopper Capacity             | 1000g                                                                                                                                                         |
| Decaf Function                   | Via grounds chute                                                                                                                                             |
| Water Tank Capacity              | 2L (BM80) 6L (BM100)                                                                                                                                          |
| Milk Supply                      | Via external cooler or bottle                                                                                                                                 |
| Power Connection                 | 230v / 2700w - 3100w                                                                                                                                          |
| Dimensions (DxWxH)               | 559 x 304 x 628mm (BM80) 559 x 391 x 628mm (BM100)                                                                                                            |
| Net Weight                       | 18.8kg (BM80) 20.8kg (BM100)                                                                                                                                  |
| Beverages                        | Espresso, Double Espresso, Ristretto, Americano, Cafe<br>Creme, Cortado, Macchiato, Cafe Latte, Cappuccino, Flat<br>White, Hot Milk, Hot Milk Foam, Hot Water |
| Screen Size                      | 10 inch colour                                                                                                                                                |
| Espresso Brewer Capacity         | Up to 14g                                                                                                                                                     |
| Drip Tray Capacity               | 2L (or connect to mains drainage)                                                                                                                             |
| Grounds Waste Container Capacity | 35 portions                                                                                                                                                   |
| Coffee Outlet (Height)           | Adjustable 75mm -155mm                                                                                                                                        |
| Thermoblock Quantity             | Dual                                                                                                                                                          |
| Water Supply                     | Fixed water or internal tank                                                                                                                                  |