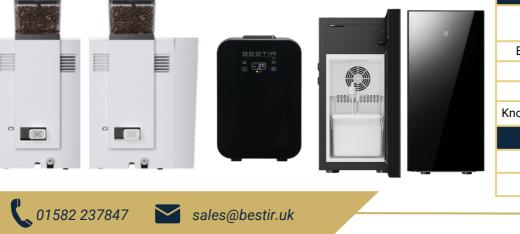

534

BM80 BM100

C2 COOLER

C4 FRIDGE

D450xW220xH454mm

D291xW241xH361mm

| Options               |                                |
|-----------------------|--------------------------------|
| Colour Options        | Silver or Silver-Black<br>Trim |
| Built in Water Filter | Optional                       |
| Mains Water           | Both Models                    |
| Mains Drainage        | Optional                       |
| Knock Through Grounds | Optional                       |
| Accessories           | Capacity                       |
| C4 Milk Fridge        | 4L                             |
| C2 Milk Cooler        | 2L                             |