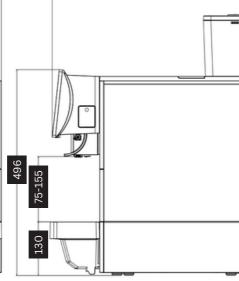

## FRESH MILK SYSTEM

Simultaneous coffee and milk/foam dispense for increased speed of service. Innovative Steam Tech Pro milk foam system delivers high quality beverages.

www.bestir.uk

| Specification                    | BM80 & BM100                                                                                                                                                  |
|----------------------------------|---------------------------------------------------------------------------------------------------------------------------------------------------------------|
| Recommended Daily Output         | 100+ Cups per day                                                                                                                                             |
| Recommended Max Cup Size         | 16oz                                                                                                                                                          |
| Bean Hopper Capacity             | 1000g                                                                                                                                                         |
| Decaf Function                   | Via grounds chute                                                                                                                                             |
| Water Tank Capacity              | 2L (BM80) 6L (BM100)                                                                                                                                          |
| Milk Supply                      | Via external cooler or bottle                                                                                                                                 |
| Power Connection                 | 230v / 2700w - 3100w                                                                                                                                          |
| Dimensions (DxWxH)               | 559 x 304 x 628mm (BM80) 559 x 391 x 628mm (BM100)                                                                                                            |
| Net Weight                       | 18.8kg (BM80) 20.8kg (BM100)                                                                                                                                  |
| Beverages                        | Espresso, Double Espresso, Ristretto, Americano, Cafe<br>Creme, Cortado, Macchiato, Cafe Latte, Cappuccino, Flat<br>White, Hot Milk, Hot Milk Foam, Hot Water |
| Screen Size                      | 10 inch colour                                                                                                                                                |
| Espresso Brewer Capacity         | Up to 14g                                                                                                                                                     |
| Drip Tray Capacity               | 2L (or connect to mains drainage)                                                                                                                             |
| Grounds Waste Container Capacity | 35 portions                                                                                                                                                   |
| Coffee Outlet (Height)           | Adjustable 75mm -155mm                                                                                                                                        |
| Thermoblock Quantity             | Dual                                                                                                                                                          |
| Water Supply                     | Fixed water or internal tank                                                                                                                                  |