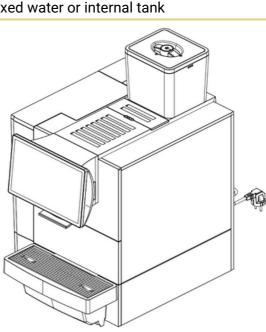

## FRESH MILK SYSTEM

Simultaneous coffee and milk/foam dispense for increased speed of service. Innovative Steam Tech Pro milk foam system delivers high quality beverages.

www.bestir.uk

| Specification                    | BM80 & BM100                                                                                                                                                  |
|----------------------------------|---------------------------------------------------------------------------------------------------------------------------------------------------------------|
| Recommended Daily Output         | 100+ Cups per day                                                                                                                                             |
| Recommended Max Cup Size         | 16oz                                                                                                                                                          |
| Bean Hopper Capacity             | 1000g                                                                                                                                                         |
| Decaf Function                   | Via grounds chute                                                                                                                                             |
| Water Tank Capacity              | 2L (BM80) 6L (BM100)                                                                                                                                          |
| Milk Supply                      | Via external cooler or bottle                                                                                                                                 |
| Power Connection                 | 230v / 2700w - 3100w                                                                                                                                          |
| Dimensions (DxWxH)               | 559 x 304 x 628mm (BM80) 559 x 391 x 628mm (BM100)                                                                                                            |
| Net Weight                       | 18.8kg (BM80) 20.8kg (BM100)                                                                                                                                  |
| Beverages                        | Espresso, Double Espresso, Ristretto, Americano, Cafe<br>Creme, Cortado, Macchiato, Cafe Latte, Cappuccino, Flat<br>White, Hot Milk, Hot Milk Foam, Hot Water |
| Screen Size                      | 10 inch colour                                                                                                                                                |
| Espresso Brewer Capacity         | Up to 14g                                                                                                                                                     |
| Drip Tray Capacity               | 2L (or connect to mains drainage)                                                                                                                             |
| Grounds Waste Container Capacity | 35 portions                                                                                                                                                   |
| Coffee Outlet (Height)           | Adjustable 75mm -155mm                                                                                                                                        |
| Thermoblock Quantity             | Dual                                                                                                                                                          |
| Water Supply                     | Fixed water or internal tank                                                                                                                                  |