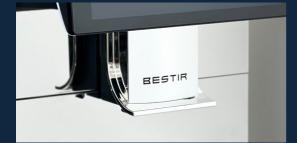

BESTIF

BESTIR

INCREASED CAPACITY

High capacity - large 6ltr water tank (BM100) for uninterrupted service.

10" Colour touchscreen display, with over 20 programmable beverage options.