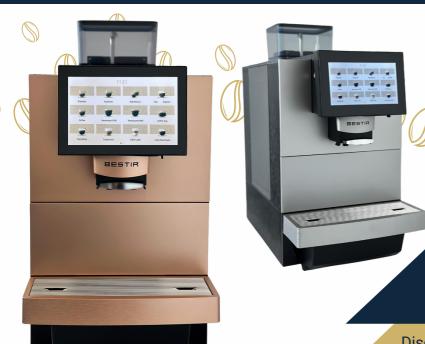

# BESTIR

Discover the balance between efficiency and performance. Introducing the BM50 & 60 - the ideal choice when you need enhanced performance without compromising quality: more cups served, and a wide range of beverages.

BM50/60

**ENHANCED** PERFORMANCE

With the choice of a larger water tank to ensure uninterrupted service throughout the day, this machine is the perfect fit for workplace and retail environments. It has customisable menu choices enabling the user to create their very own, personalised drink options that can be accessed effortlessly at the touch of a button.

The machine design seamlessly compliments any location and its compact, space saving features make it suitable for all locations. Easy to operate and clean thanks to its intuitive interface and user-friendly design, this machine consistently delivers a rich and flavourful cup. every time!

### **INCREASED CAPACITY**

Increased capacity, yet compact design. 6ltr water (BM60) for Large tank uninterrupted service.

7" colour touchscreen display, displays up to 20 drinks.