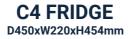

# **C2 COOLER** D291xW241xH361mm

| Options               |                |
|-----------------------|----------------|
| Colour Options        | Silver or Gold |
| Built in Water Filter | Optional       |
| Mains Water           | Both Models    |
| Mains Drainage        | Optional       |
| Knock Through Grounds | Optional       |
| Accessories           | Capacity       |
| C4 Milk Fridge        | 4L             |
| C2 Milk Cooler        | 2L             |