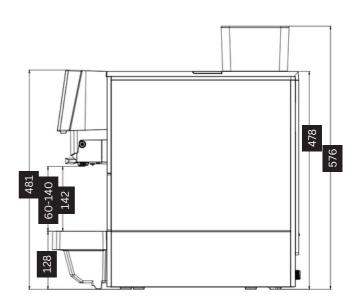

#### FRESH MILK SYSTEM

Simultaneous coffee and milk/foam dispense for increased speed of service.

Innovative Steam Tech milk foam system delivers high quality beverages.

sales@bestir.uk

| Specification                    | BM50 & BM60                                                                                                                                        |
|----------------------------------|----------------------------------------------------------------------------------------------------------------------------------------------------|
| Recommended Daily Output         | 60+ Cups per day                                                                                                                                   |
| Recommended Max Cup Size         | 12oz                                                                                                                                               |
| Bean Hopper Capacity             | 750g                                                                                                                                               |
| Decaf Function                   | Via grounds chute                                                                                                                                  |
| Water Tank Capacity              | 2L (BM50) 6L (BM60)                                                                                                                                |
| Milk Supply                      | Via external cooler or bottle                                                                                                                      |
| Power Connection                 | 230v / 2700w - 3100w                                                                                                                               |
| Dimensions (DxWxH)               | 559 x 304 x 572mm (BM50) 559 x 391 x 572mm (BM60)                                                                                                  |
| Net Weight                       | 18kg (BM50) 20kg (BM60)                                                                                                                            |
| Beverages                        | Espresso, Double Espresso, Americano, Cafe Creme,<br>Cortado, Macchiato, Cafe Latte, Cappuccino, Flat White,<br>Hot Milk, Hot Milk Foam, Hot Water |
| Screen Size                      | 7 inch colour                                                                                                                                      |
| Espresso Brewer Capacity         | Up to 14g                                                                                                                                          |
| Drip Tray Capacity               | 2L (or connect to mains drainage)                                                                                                                  |
| Grounds Waste Container Capacity | 35 portions                                                                                                                                        |
| Coffee Outlet (Height)           | Adjustable 75mm -155mm                                                                                                                             |
| Thermoblock Quantity             | Dual                                                                                                                                               |
| Water Supply                     | Fixed water or internal tank                                                                                                                       |