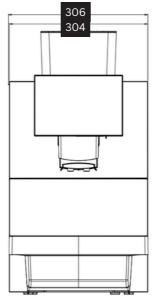

#### FRESH MILK SYSTEM

Simultaneous coffee and milk/foam dispense for increased speed of service.

Innovative Steam Tech milk foam system delivers high quality beverages.

sales@bestir.uk

| Specification                    | BM50 & BM60                                                                                                                                        |
|----------------------------------|----------------------------------------------------------------------------------------------------------------------------------------------------|
| Recommended Daily Output         | 60+ Cups per day                                                                                                                                   |
| Recommended Max Cup Size         | 12oz                                                                                                                                               |
| Bean Hopper Capacity             | 750g                                                                                                                                               |
| Decaf Function                   | Via grounds chute                                                                                                                                  |
| Water Tank Capacity              | 2L (BM50) 6L (BM60)                                                                                                                                |
| Milk Supply                      | Via external cooler or bottle                                                                                                                      |
| Power Connection                 | 230v / 2700w - 3100w                                                                                                                               |
| Dimensions (DxWxH)               | 559 x 304 x 572mm (BM50) 559 x 391 x 572mm (BM60)                                                                                                  |
| Net Weight                       | 18kg (BM50) 20kg (BM60)                                                                                                                            |
| Beverages                        | Espresso, Double Espresso, Americano, Cafe Creme,<br>Cortado, Macchiato, Cafe Latte, Cappuccino, Flat White,<br>Hot Milk, Hot Milk Foam, Hot Water |
| Screen Size                      | 7 inch colour                                                                                                                                      |
| Espresso Brewer Capacity         | Up to 14g                                                                                                                                          |
| Drip Tray Capacity               | 2L (or connect to mains drainage)                                                                                                                  |
| Grounds Waste Container Capacity | 35 portions                                                                                                                                        |
| Coffee Outlet (Height)           | Adjustable 75mm -155mm                                                                                                                             |
| Thermoblock Quantity             | Dual                                                                                                                                               |
| Water Supply                     | Fixed water or internal tank                                                                                                                       |