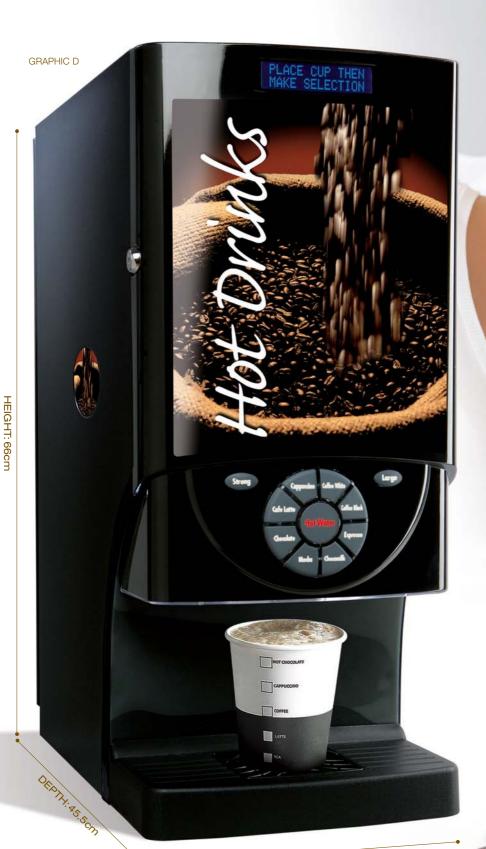

#### Seeing is believing!

Reigning supreme in the market for mid-sized, 3 canister, soluble tabletop machines -

More capacity, more features, more style - all in an amazing 66cm/29cm/45.5cm package. Simply the best value for money in today's competitive marketplace.

#### Features

- Built-in menu including strong and large drinks
- Full audit facility
- New high speed delivery/ whipping system
- Advanced solid state heating 3kw (13A)
- Programming in grams & millilitres
- Pre-loaded drink defaults
- Low voltage (12v) D.C control system
- Mains water or pumped versions available

#### **Technical Data**

- Height: 66cm
- Depth: 45.5cm
- Width: 29cm
- Weight: 25kg
- Drink Throughput: 240 @ 3kw black coffee p/hour

- 8 premium drinks
- Hot water on demand or measured
- Strong and large options built in as standard
- Compact size
- All new 2 line, 32 character white on black L.C.D display
- All zintec chassis/polycarbonate door
- New paint finish using metallic/polyester
- New backlit front graphics (4 options)
- Personalised front graphics at no extra cost (with supplied artwork)

#### **Drink Selection**

- Coffee White
- Cappuccino Espresso
- Chocolate Mocha
  - Hot Water
- Chocomilk Coffee Black

Café Latté

**SOVEREIGN - 3 CANISTER** 

For further information or a demonstration contact your local distributor: