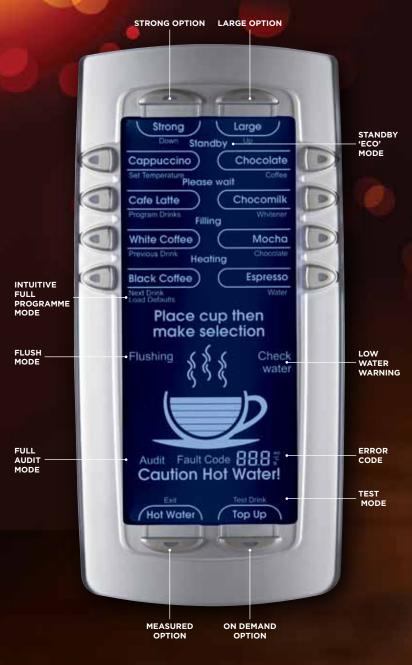

#### **Features**

- Built-in menu including standard and large drinks
- Full audit facility
- High speed delivery/whipping system
- Advanced solid state heating 3kw (13A)
- Programming in grams & millilitres
- Pre-loaded drink defaults
- Low voltage (12v) D.C control system
- Integral flush system

- Mains water or pumped versions available
- Stand by 'eco-mode' built in
- 8 premium drinks
- Hot water on demand and measured
- Strong/large options as standard
- Compact size
- All zintec chassis/ polycarbonate door
- Metallic/polyester paint finish
- LED illuminated cup station

### **Drink Selection**

- Café Latté
- EspressoMocha
- CappuccinoChocolate
- Hot Water
- Chocomilk
- on demand
- Coffee Black
- Coffee White
- Hot Water measured

For further information or a demonstration contact your distributor: