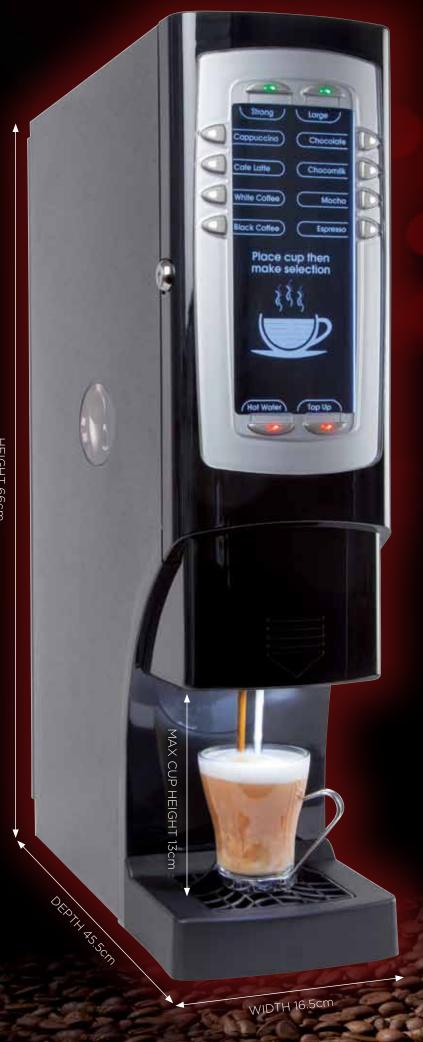

# The Mini Magnum Black Edition - built to exceed your expectations

Designed to go where no machine has gone before. With 3 canisters and 9 selections all within a footprint of just 16.5cm wide - proof that size really does matter!

More capacity, more features, more style all in an incredible 66cm/16.5cm/45.5cm package plus large and strong options as standard. Without doubt the most competitively priced tabletop available today.

#### **Canister Capacities**

Black Coffee: 250 @ 1.4g
White Coffee: 250 @ 4.5g
Cappuccino: 150 @ 7.5g
Chocolate: 45 @ 18g

Max Cup Height: 13cm

## **Technical Data**

- Height: 66cm
- Depth: 45.5cm
- Width: 16.5cm
- Weight: 17kg
- Drink Throughput: 240 @ 3kw black coffee p/hour