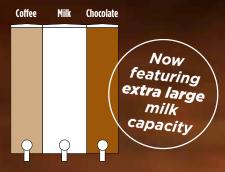

#### **Canister Capacities**

Black Coffee: 250 @ 1.4g
White Coffee: 250 @ 4.5g
Cappuccino: 150 @ 7.5g
Chocolate: 45 @ 18g

Max Cup Height: 13cm