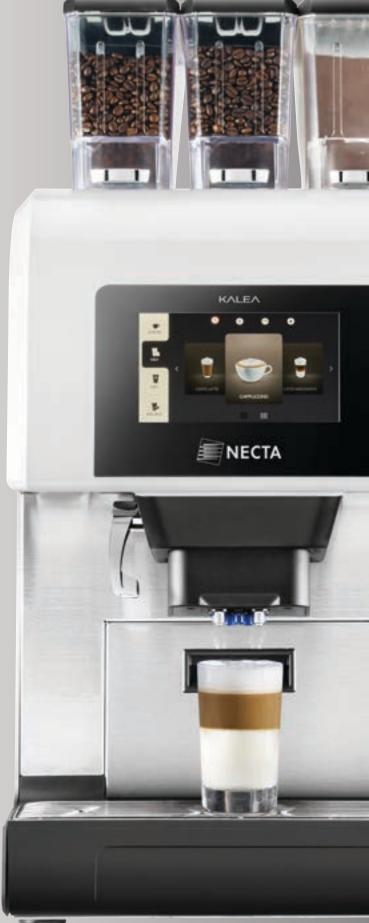

Z4000 Espresso brewer from 7 to 14 g Double nozzle for coffee

- 2 Coffee beans hoppers (1200 g each)
- 1 Chocolate canister (1800 g)
- Automatic frother for fresh milk
- Ground coffee inlet
- 7 inch touchscreen
- Personal customised coffee menu with unlimited drinks
- Mot water wand available as an option
- Possibility to drain the liquid waste to the mains
- Stop function
- Ability to upload videos and images via USB
- On screen guided cleaning processes
- Espresso boiler: 0.8 L / 2900 W
- Steam boiler: 0.8 L / 2900 W
- Recommended daily drinks: 150 coffees