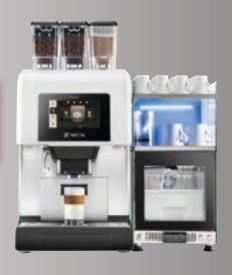

Z4000 Espresso brewer from 7 to 14 g Double nozzle for coffee

- 2 Coffee beans hoppers (1200 g each)
- 1 Chocolate canister (1800 g)
- Automatic frother for fresh milk
- Ground coffee inlet
- 7 inch touchscreen
- Personal customised coffee menu with unlimited drinks
- Mot water wand available as an option
- Possibility to drain the liquid waste to the mains
- Stop function
- Ability to upload videos and images via USB
- On screen guided cleaning processes
- Espresso boiler: 0.8 L / 2900 W
- Steam boiler: 0.8 L / 2900 W
- Recommended daily drinks: 150 coffees

## **ACCESSORIES**

Fridge with cup warmer (H 550 x W 290 x D 410 mm)

Coffee waste discharge kit

Milk system detergent (1 L)