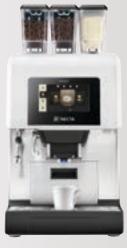

satisfies the most demanding customers.

KALEA 2 ES + 1 IN + Fresh milk

Z4000 Espresso brewer from 7 to 14 g Double nozzle for coffee

- 1 Soluble milk canister (750 g) or chocolate (1800 g)
- Ground coffee inlet
- 7 inch touchscreen
- Personal customised coffee menu with unlimited drinks
- Mot water wand available as an option
- Possibility to drain the liquid waste to the mains
- Stop function
- Ability to upload videos and images via USB
- On screen guided cleaning processes
- Recommended daily drinks: 150 coffees