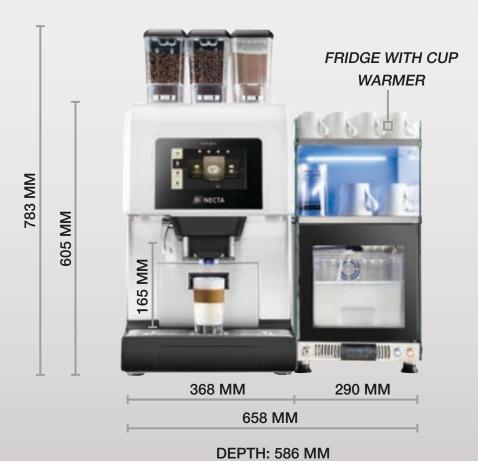

Z4000 Espresso brewer from 7 to 14 g Double nozzle for coffee

- 2 Coffee beans hoppers (1200 g each)
- 1 Chocolate canister (1800 g)
- Automatic frother for fresh milk
- Ground coffee inlet
- 7 inch touchscreen
- Personal customised coffee menu with unlimited drinks
- Mot water wand available as an option
- Possibility to drain the liquid waste to the mains
- Stop function
- Ability to upload videos and images via USB
- On screen guided cleaning processes
- Espresso boiler: 0.8 L / 2900 W
- Steam boiler: 0.8 L / 2900 W
- Recommended daily drinks: 150 coffees

## **ACCESSORIES**

Fridge with cup warmer (H 550 x W 290 x D 410 mm)

Coffee waste discharge kit

Milk system detergent (1 L)