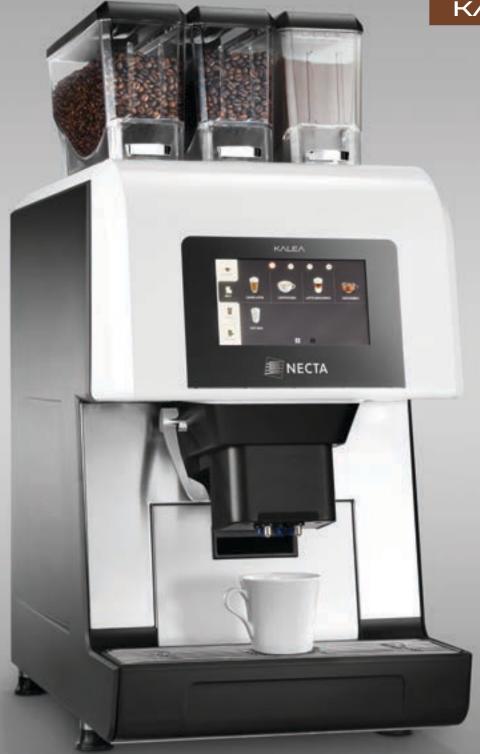

## KALEA: GOOD LOOKS TEAM UP WITH FUNCTIONALITY

User-friendly

KALEA is easy to use, by staff and in selfservice mode. Just a touch, and anybody can get a high quality drink.

Wide offer

KALEA offers both quality espresso and regular coffee based drinks combined with fresh milk. You also have the option to deliver up to 12 oz drinks.

satisfies the most demanding customers.

KALEA 2 ES + 1 IN + Fresh milk

Z4000 Espresso brewer from 7 to 14 g Double nozzle for coffee

- 1 Soluble milk canister (750 g) or chocolate (1800 g)
- Ground coffee inlet
- 7 inch touchscreen
- Personal customised coffee menu with unlimited drinks
- Mot water wand available as an option
- Possibility to drain the liquid waste to the mains
- Stop function
- Ability to upload videos and images via USB
- On screen guided cleaning processes
- Recommended daily drinks: 150 coffees

Z4000 Espresso brewer from 7 to 14 g Double nozzle for coffee

- 2 Coffee beans hoppers (1200 g each)
- 1 Chocolate canister (1800 g)
- Automatic frother for fresh milk
- Ground coffee inlet
- 7 inch touchscreen
- Personal customised coffee menu with unlimited drinks
- Mot water wand available as an option
- Possibility to drain the liquid waste to the mains
- Stop function
- Ability to upload videos and images via USB
- On screen guided cleaning processes
- Espresso boiler: 0.8 L / 2900 W
- Steam boiler: 0.8 L / 2900 W
- Recommended daily drinks: 150 coffees