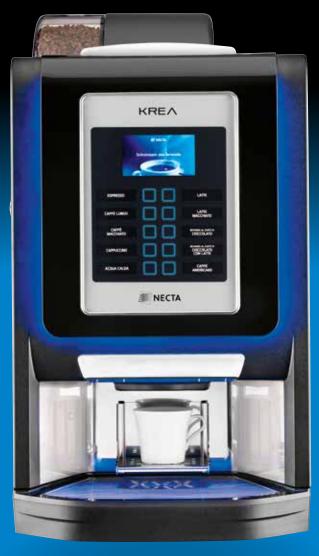

# STYLISHLY INTUITIVE

KREA PRIME, an elegant model which enriches the Necta Ho.Re.Ca. family.

Appealing design, custom lighting, chrome frames, shiny black surfaces and unrivalled performance make this fully automatic machine the ideal solution for your coffee break. Its backlit capacitive keypad and elegant display make the drink selection process easy and intuitive; while new, state-of-the-art electronics allow operators to customise recipes quickly and to easily program the machine.

### **HIGHLIGHTS**

- Available in both ES and full-IN versions
- Backlit capacitive keypad and 4.3" 480x272 display
- Easy-to-clean stainless steel delivery area
- Cup area able to hold 12 Oz cups
- Tiltable metal cup support for smaller cups
- USB port to upgrade the software, as well as to upload recipes and images