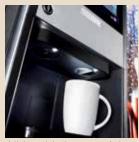

Separate delivery points: Coffee, chocolate, and mixed drinks on the left, and hot water on the right.

A light path in the cup area helps ensure that the cup is placed in the correct position and cup sensors are also present to ensure the machine only vends when it knows a cup is there.

The spacious delivery area with adjustable cup holders allows you to fill coffee pots or thermo jugs.

LED lights frame the cup area which enhance the overall look and feel of the machine.