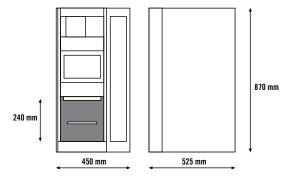

The spacious delivery area with adjustable cup holders allows you to fill coffee pots or thermo jugs.

LED lights frame the cup area which enhance the overall look and feel of the machine.