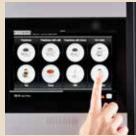

#### **USER-FRIENDLY TOUCH SCREEN**

There are many delicious drink choices available simply by touching the  $10^{\circ}$  HD screen.

The user-friendly interface lets you prepare a drink just the way you like it, allowing you to make changes to the strength and amount of ingredients for a fully personalised drink experience.

WiFi and Bluetooth enabled on-screen information and entertainment, available as an optional accessory.