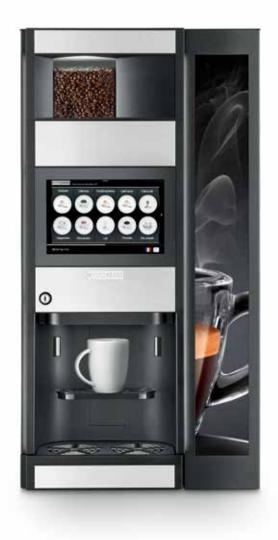

## 9100

#### **USER-FRIENDLY TOUCH SCREEN**

There are many delicious drink choices available simply by touching the  $10^{\circ}$  HD screen.

#### **COFFEE EXACTLY TO YOUR TASTE**

Espresso, cappuccino, caffe latte or a creamy hot chocolate - made just the way you like, simply by the touch of your finger.

#### **ELEGANT DESIGN**

LED lights frame the Scandinavian elegance of the aluminum facia and help ensure that the machine is both user-friendly and energy efficient.

The 10" touch screen - offers a visual guide, making choices easier. The design and layout of the screen can also be fully customized to suit any environment.

Separate delivery points: Coffee, chocolate, and mixed drinks on the left, and hot water on the right.

A light path in the cup area helps ensure that the cup is placed in the correct position and cup sensors are also present to ensure the machine only vends when it knows a cup is there.

The spacious delivery area with adjustable cup holders allows you to fill coffee pots or thermo jugs.

LED lights frame the cup area which enhance the overall look and feel of the machine.