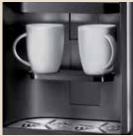

Separate delivery points: Coffee, chocolate, and mixed drinks on the left, and hot water on the right.

A light path in the cup area helps ensure that the cup is placed in the correct position and cup sensors are also present to ensure the machine only vends when it knows a cup is there.

The spacious delivery area with adjustable cup holders allows you to fill coffee pots or thermo jugs.

LED lights frame the cup area which enhance the overall look and feel of the machine.