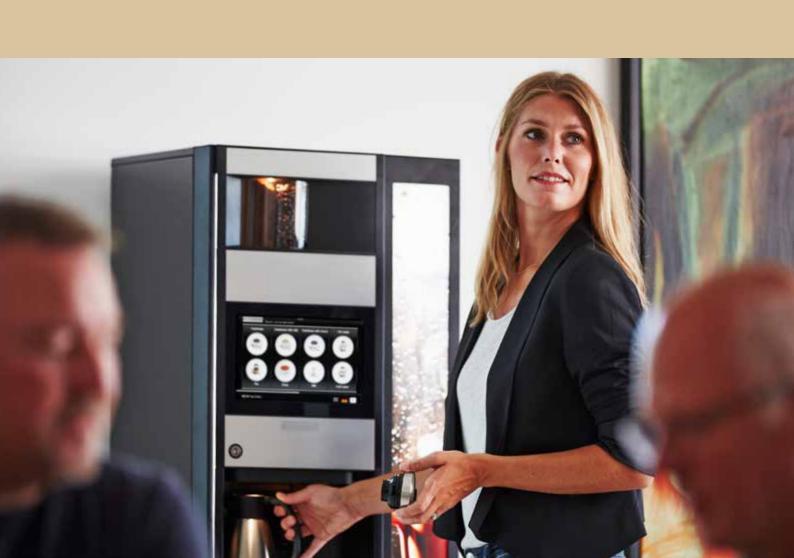

# COFFEE YOU WANT

WHENEVER YOU NEED IT – WHEREVER YOU ARE



## 9100

#### **USER-FRIENDLY TOUCH SCREEN**

There are many delicious drink choices available simply by touching the  $10^{\circ}$  HD screen.

#### **COFFEE EXACTLY TO YOUR TASTE**

Espresso, cappuccino, caffe latte or a creamy hot chocolate - made just the way you like, simply by the touch of your finger.

#### **ELEGANT DESIGN**

LED lights frame the Scandinavian elegance of the aluminum facia and help ensure that the machine is both user-friendly and energy efficient.





The 10" touch screen - offers a visual guide, making choices easier. The design and layout of the screen can also be fully customized to suit any environment.



The user-friendly interface lets you prepare a drink just the way you like it, allowing you to make changes to the strength and amount of ingredients for