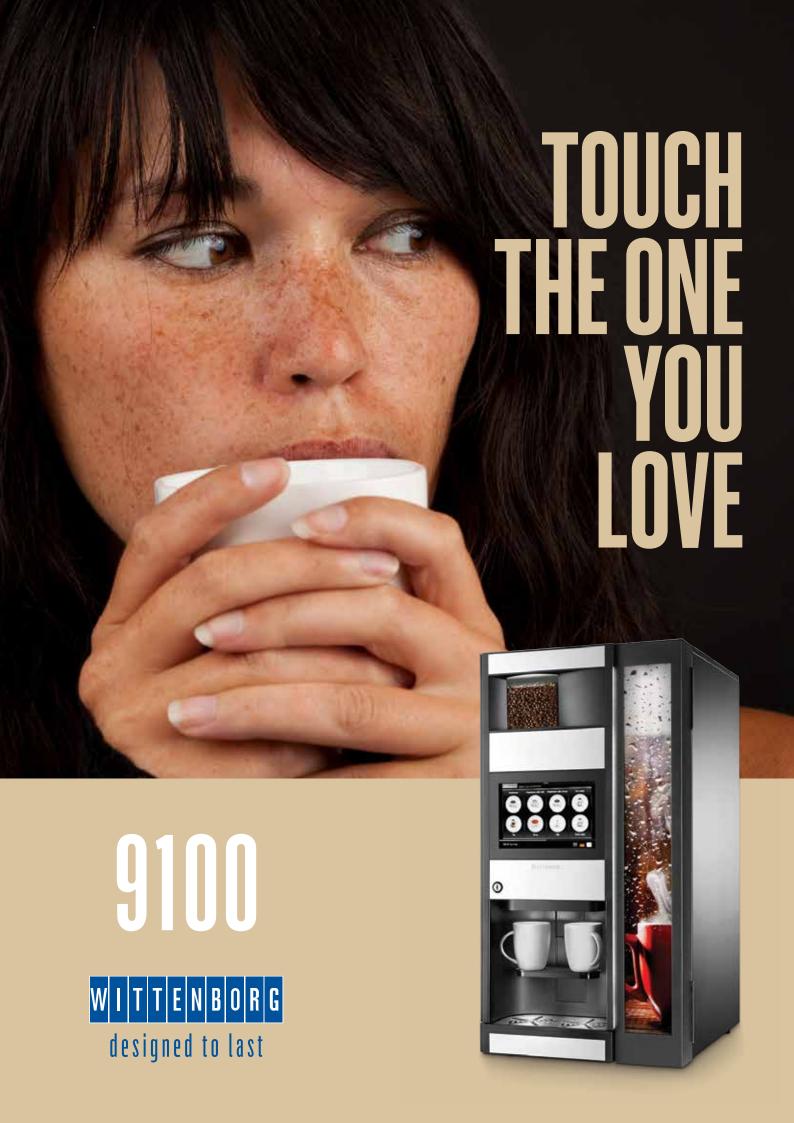

# COFFEE YOU WANT

WHENEVER YOU NEED IT – WHEREVER YOU ARE

## 9100

#### **USER-FRIENDLY TOUCH SCREEN**

There are many delicious drink choices available simply by touching the  $10^{\circ}$  HD screen.

#### **COFFEE EXACTLY TO YOUR TASTE**

Espresso, cappuccino, caffe latte or a creamy hot chocolate - made just the way you like, simply by the touch of your finger.

#### **ELEGANT DESIGN**

LED lights frame the Scandinavian elegance of the aluminum facia and help ensure that the machine is both user-friendly and energy efficient.

The 10" touch screen - offers a visual guide, making choices easier. The design and layout of the screen can also be fully customized to suit any environment.

Separate delivery points: Coffee, chocolate, and mixed drinks on the left, and hot water on the right.

A light path in the cup area helps ensure that the cup is placed in the correct position and cup sensors are also present to ensure the machine only vends when it knows a cup is there.

The spacious delivery area with adjustable cup holders allows you to fill coffee pots or thermo jugs.

LED lights frame the cup area which enhance the overall look and feel of the machine.