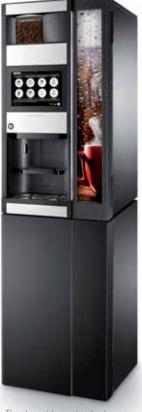

# COFFEE YOU WANT

WHENEVER YOU NEED IT – WHEREVER YOU ARE

## 9100

#### **ELEGANT DESIGN**

LED lights frame the Scandinavian elegance of the aluminum facia and help ensure that the machine is both user-friendly and energy efficient.

The 10" touch screen - offers a visual guide, making choices easier. The design and layout of the screen can also be fully customized to suit any environment.